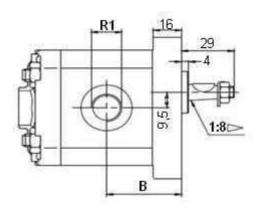

## Eur.cover/Threaded fl./Conical 1:8 Gr.I

Page: 2/2

| Part nº            | R1       | R2       | Max.<br>Press.<br>(bar) | Max. Peak<br>press. | R.P.M. | cm³/ rev | Α   | В  |
|--------------------|----------|----------|-------------------------|---------------------|--------|----------|-----|----|
| <b>⇒</b> BTD163D01 | 1/2" BSP | 3/8" BSP | 200                     | 250                 | 2900   | 6,3      | 97  | 45 |
| BTD180D01          | 1/2" BSP | 3/8" BSP | 200                     | 250                 | 2100   | 8        | 101 | 47 |

\*R.P.M.=Máx. speed R1 = air intake, R2 = pressure