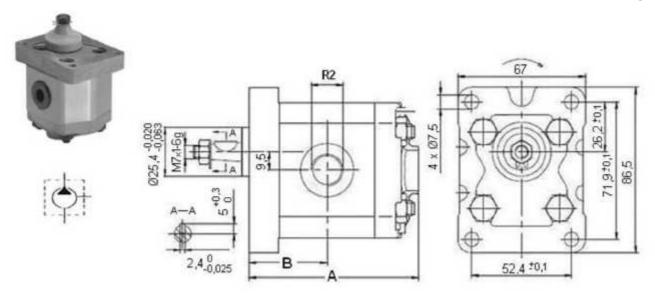

## Eur.cover/Threaded fl./Conical 1:8 Gr.I

Page: 1/2

**Rotation reference:** BTD...I=Rotation left BTD...D=Rotation right

Min 600 rpm

| Part nº   | R1       | R2       | Max.<br>Press.<br>(bar) | Max. Peak<br>press. | R.P.M. | cm³/ rev | Α    | В    |
|-----------|----------|----------|-------------------------|---------------------|--------|----------|------|------|
| BTD111D01 | 3/8" BSP | 3/8" BSP | 250                     | 300                 | 6000   | 1,1      | 75   | 33   |
| BTD116D01 | 3/8" BSP | 3/8" BSP | 250                     | 300                 | 6000   | 1,6      | 78   | 35   |
| BTD118D01 | 3/8" BSP | 3/8" BSP | 250                     | 300                 | 6000   | 1,8      | 78,5 | 35,5 |
| BTD127D01 | 3/8" BSP | 3/8" BSP | 250                     | 300                 | 6000   | 2,7      | 81   | 37   |
| BTD132D01 | 3/8" BSP | 3/8" BSP | 250                     | 300                 | 5000   | 3,2      | 83   | 38   |
| BTD137D01 | 3/8" BSP | 3/8" BSP | 250                     | 300                 | 4500   | 3,7      | 85   | 39   |
| BTD148D01 | 3/8" BSP | 3/8" BSP | 200                     | 250                 | 4000   | 4,8      | 89   | 41   |
| BTD158D01 | 1/2" BSP | 3/8" BSP | 200                     | 250                 | 3500   | 5,8      | 93   | 43   |

\*R.P.M.=Máx. speed R1 = air intake, R2 = pressure